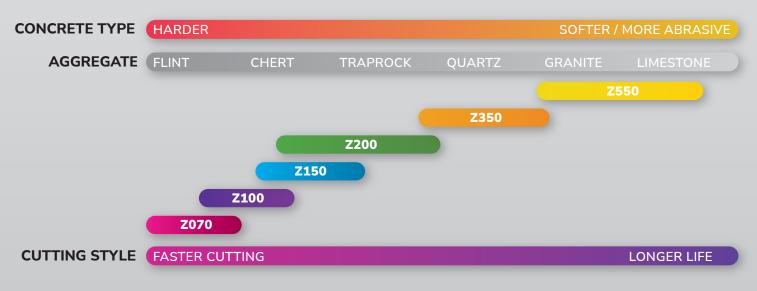

## **EARLY ENTRY PRODUCTS**

ZENESIS™ Patterned Diamond Technology 10mm (.394") Segment Height Available Sizes 5"-14"