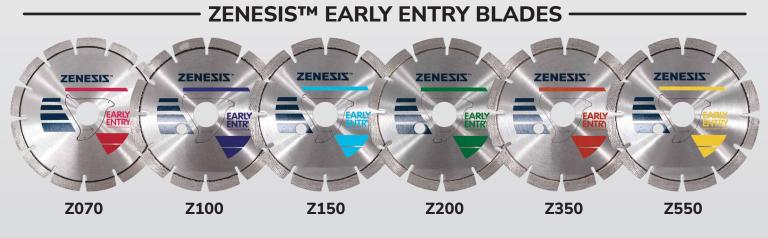

## **EARLY ENTRY PRODUCTS**

ZENESIS™ Patterned Diamond Technology 10mm (.394") Segment Height Available Sizes 5"-14"