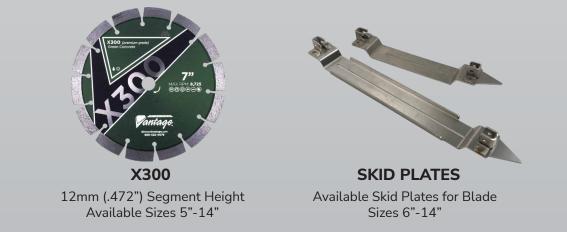

|
|---------------------|-----------------------------------------------|
| Weight              | 305 lbs                                       |
| Arbor Size          | 7/8"                                          |
| Cutting Depth       | Up to 3 inches                                |
| Drive               | High Torque Electric Drive withVariable Speed |
| Vacuum Requirements | 250 CFM with 2" Dust Port                     |
| Motor               | Honda GX390 (11.7 HP)                         |
| Engine Start        | Recoil                                        |

diamondvantage.com







## **EARLY ENTRY PRODUCTS**



ZENESIS™ Patterned Diamond Technology 10mm (.394") Segment Height Available Sizes 5"-14"



## **OTHER EARLY ENTRY BLADES/ACCESSORIES**